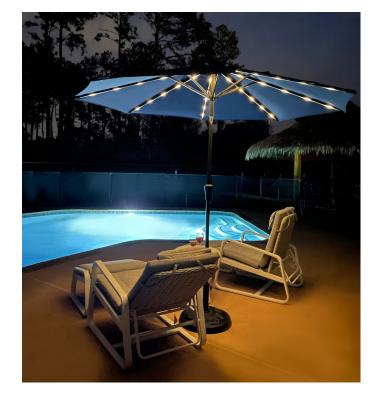

The GatherCraft 9' Led Umbrella is a wonderful addition to any underlit pool or patio location where it's difficult to get lighting. Equipped with long-lasting, solar-powered LEDs, 8 to 12 hours of light is available beneath the umbrella with a click of a switch.

Tested for durability, the umbrella fits standard umbrellas stands as well as dining and bistro sets. The pole may also be cantilevered to take advantage of the best shade from the sun.

Umbrellas available in Navy Blue, Gray, and Taupe.