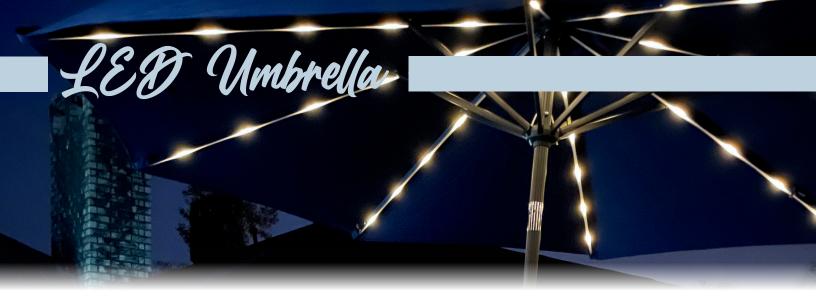

The GatherCraft 9' Led Umbrella is a wonderful addition to any underlit pool or patio location where it's difficult to get lighting. Equipped with long-lasting, solar-powered LEDs, 8 to 12 hours of light is available beneath the umbrella with a click of a switch.

Tested for durability, the umbrella fits standard umbrellas stands as well as dining and bistro sets. The pole may also be cantilevered to take advantage of the best shade from the sun.

Umbrellas available in Navy Blue, Gray, and Taupe.